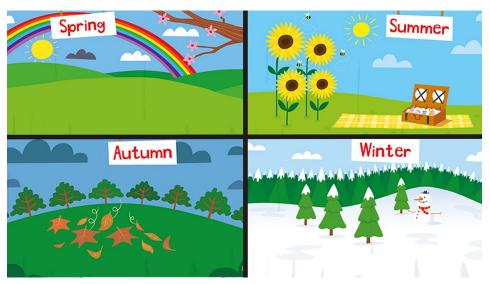

## **Knowledge Organiser — Year 1, Seasonal Changes**

| Key Vocabulary |                                                                                                         |  |
|----------------|---------------------------------------------------------------------------------------------------------|--|
| Seasons        | The seasons each have three months and are able to be identified by the different weathers experienced, |  |
|                | activities done and items of clothing worn during these seasons.                                        |  |
| Weather        | Weather is what the sky and the air outside are like. It could be cloudy, rainy, sunny or snowy.        |  |
| Winter         | Winter is a season, the months in winter are December, January and February.                            |  |
| Spring         | Spring is a season, the months in Spring are March, April and May.                                      |  |
| Summer         | Summer is a season, the months in Summer are June, July and August.                                     |  |
| Autumn         | Autumn is a season, the months in Autumn are September, October and November.                           |  |